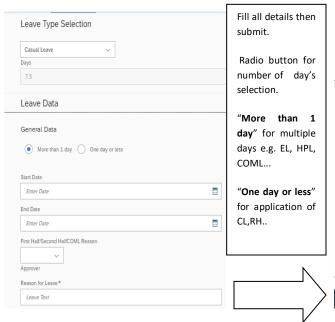

### **Leave Application**

This is leave application page user can see the Holiday Calendar with current month.

Confirmation Message will appear after Leave Submitted

Confirmation

Cancel

Leave Submitted