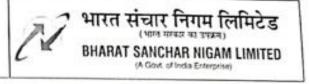

## Subject: Leave request application and Leave approval through FIORI

Leave request application and leave approval now available through FIORI "fiori.bsnl.co.in"

The employees may access this by using their ERP SAP credentials. For user information and details, user manual is attached as ready reference.

# USER MANUAL FOR FIORI LEAVE APPLICATION

FIORI Application is developed for applying and approve Leave through browser and can be used through Desktop/Mobile.

After login, the tiles will appear on screen. Please select "My Leave Requests" tile for leave application.