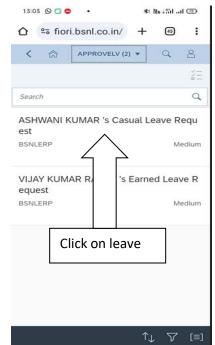

#### **Leave Approval**

Reporting Manager / Reviewer will login though SAP ERP Login Credentials.

Click on "Approve Leave Request" tile under ZMANAGER.

Final Screen for Leave approval/ Reject for taking necessary action.