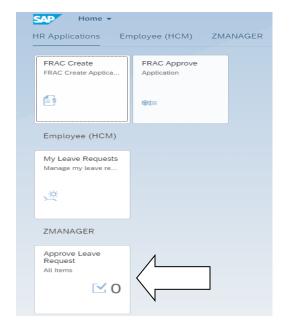

#### **Leave Approval**

Reporting Manager / Reviewer will login though SAP ERP Login Credentials.

Click on "Approve Leave Request" tile under ZMANAGER.

Final Screen for Leave approval/ Reject for taking necessary action.