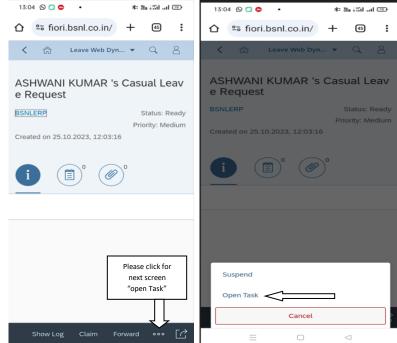

#### **Leave Approval**

Reporting Manager / Reviewer will login though SAP ERP Login Credentials.

Click on "Approve Leave Request" tile under ZMANAGER.

Final Screen for Leave approval/ Reject for taking necessary action.