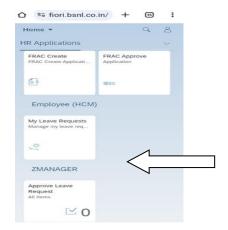

### **Leave Application**

This is leave application page user can see the Holiday Calendar with current month.

Confirmation Message will appear after Leave Submitted

Confirmation

Cancel

Leave Submitted