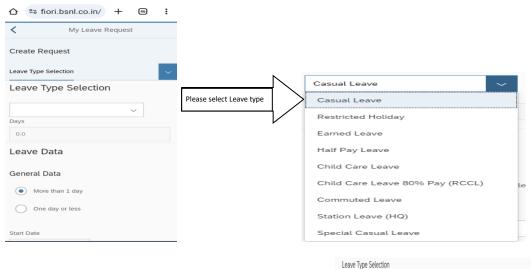

# USER MANUAL FOR FIORI LEAVE APPLICATION

FIORI Application is developed for applying and approve Leave through browser and can be used through Desktop/Mobile.

After login, the tiles will appear on screen. Please select "My Leave Requests" tile for leave application.

### **Leave Application**

This is leave application page user can see the Holiday Calendar with current month.

Confirmation Message will appear after Leave Submitted

Confirmation

Cancel

Leave Submitted