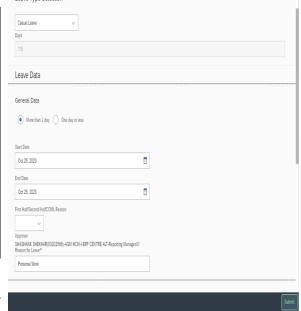

### **Leave Application**

This is leave application page user can see the Holiday Calendar with current month.

Confirmation Message will appear after Leave Submitted

Confirmation

Cancel

Leave Submitted