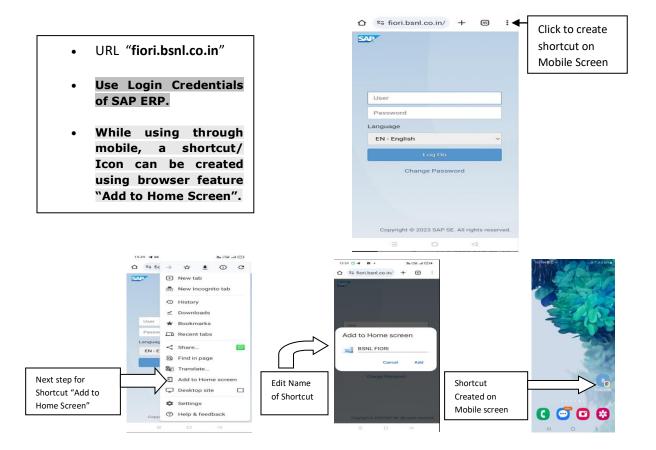

# USER MANUAL FOR FIORI LEAVE APPLICATION

FIORI Application is developed for applying and approve Leave through browser and can be used through Desktop/Mobile.

After login, the tiles will appear on screen. Please select "My Leave Requests" tile for leave application.

#### **Leave Approval**

Reporting Manager / Reviewer will login though SAP ERP Login Credentials.

Click on "Approve Leave Request" tile under ZMANAGER.

Final Screen for Leave approval/ Reject for taking necessary action.